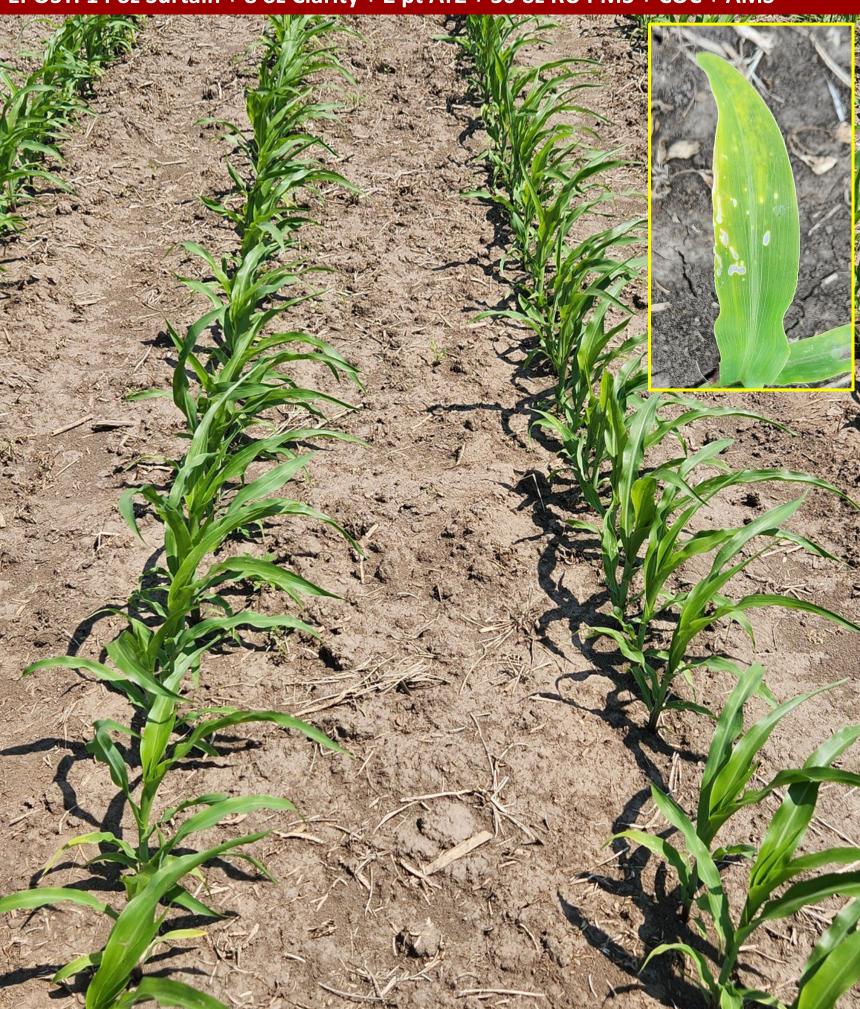

EPOST: 14 oz Surtain + 8 oz Clarity + 2 pt ATZ + 30 oz RU PM3 + COC + AMS

8 days after EPOST (6/2) EPOST: 14 oz Surtain + 8 oz Clarity + 2 pt ATZ + 30 oz RU PM3 + COC + AMS

Plot pictures taken on 6/8
35 days after the PRE application
14 days after the EPOST application
6 days after the POST application

EPOST: 14 oz Surtain + 8 oz Clarity + 2 pt ATZ + 30 oz RU PM3 + COC + AMS

POST: 16 oz Armezon PRO + 1 pt ATZ + 30 oz Roundup PM3 + COC + AMS

POST: 5 oz Status + 2.5 of Zidua SC + 30 oz Roundup PM3 + NIS + AMS