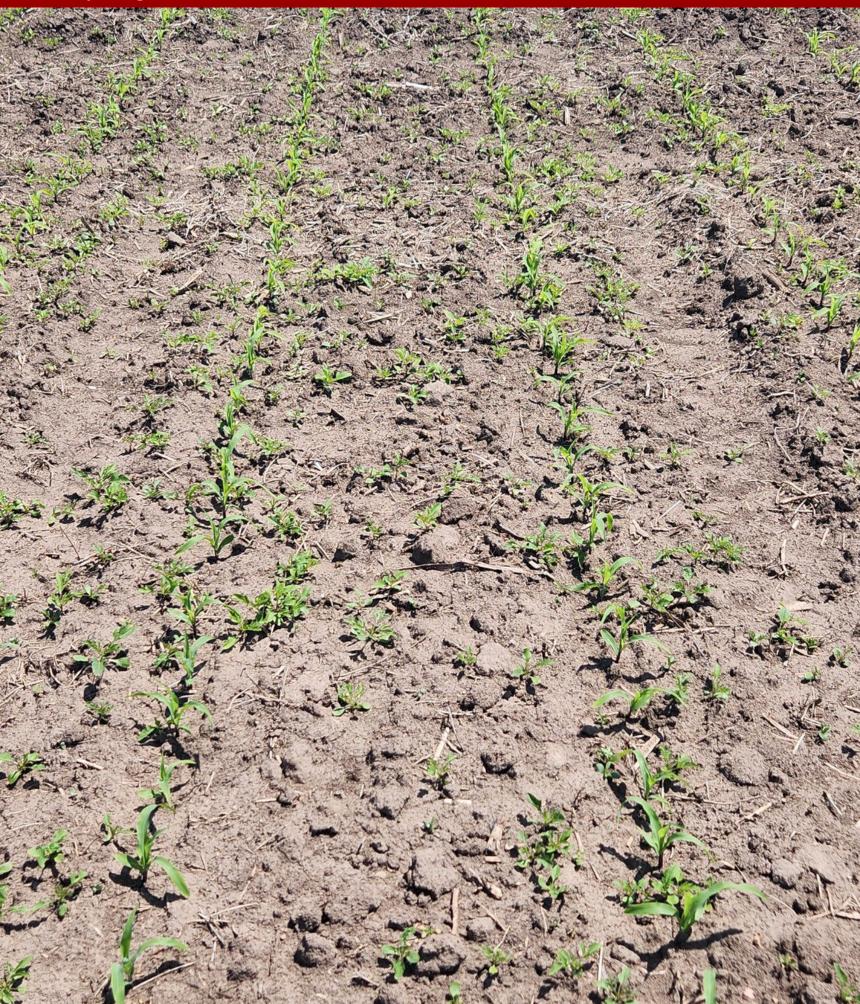

<sup>&</sup>lt;sup>c</sup>Dry AMS applied at 8.5 lb/100 gal

dCorn injury = % leaf necrosis (burn)

Plot pictures taken on 5/25 21 days after the PRE application

Plot pictures taken on 6/2
29 days after the PRE application
8 days after the EPOST application
The day of the POST application

EPOST: 14 oz Surtain + 8 oz Clarity + 2 pt ATZ + 30 oz RU PM3 + COC + AMS

8 days after EPOST (6/2) EPOST: 14 oz Surtain + 8 oz Clarity + 2 pt ATZ + 30 oz RU PM3 + COC + AMS

Plot pictures taken on 6/8
35 days after the PRE application
14 days after the EPOST application
6 days after the POST application