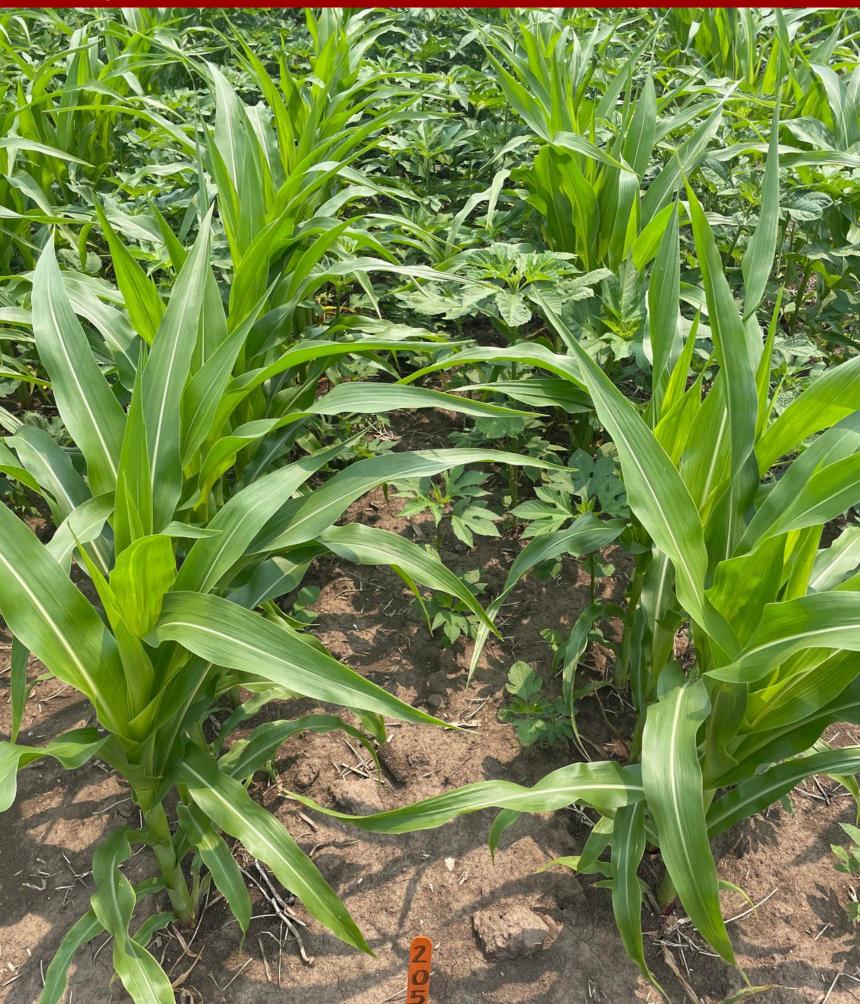

<sup>&</sup>lt;sup>c</sup>Dry AMS applied at 8.5 lb/100 gal

dCorn injury = % leaf necrosis (burn)

Plot pictures taken on 5/25 21 days after the PRE application

Plot pictures taken on 6/2
29 days after the PRE application
8 days after the EPOST application
The day of the POST application