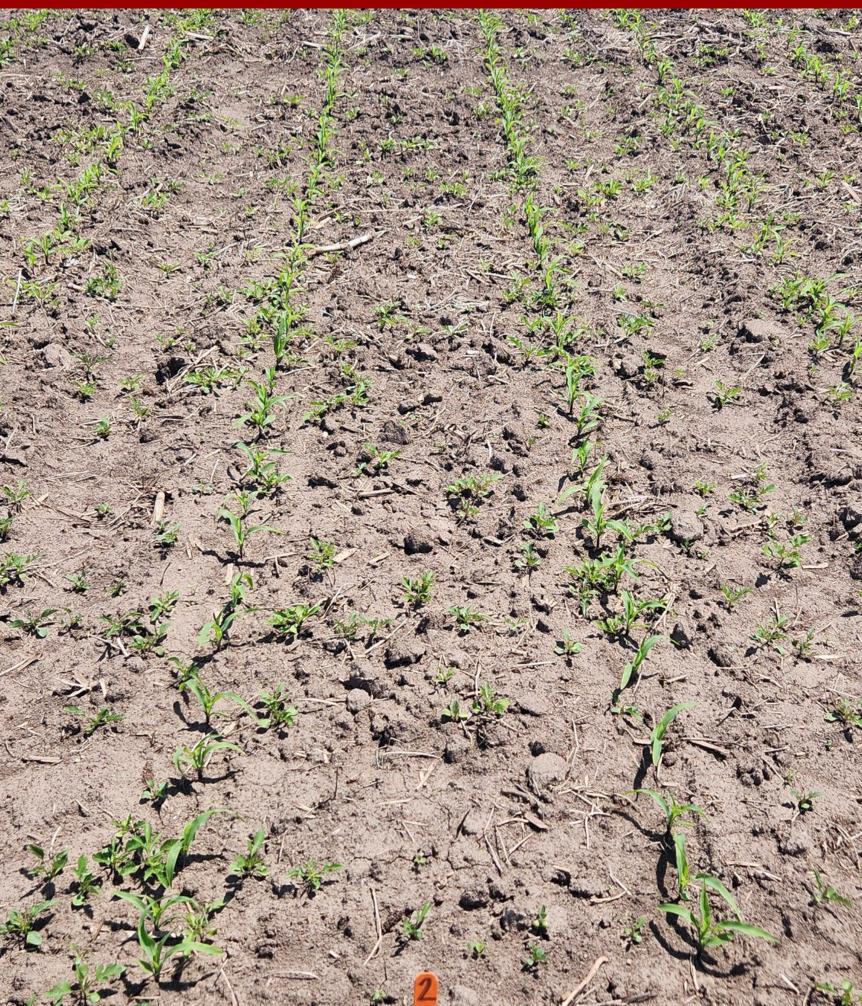

<sup>&</sup>lt;sup>c</sup>Dry AMS applied at 8.5 lb/100 gal

dCorn injury = % leaf necrosis (burn)

Plot pictures taken on 5/25 21 days after the PRE application

Plot pictures taken on 6/2
29 days after the PRE application
8 days after the EPOST application
The day of the POST application