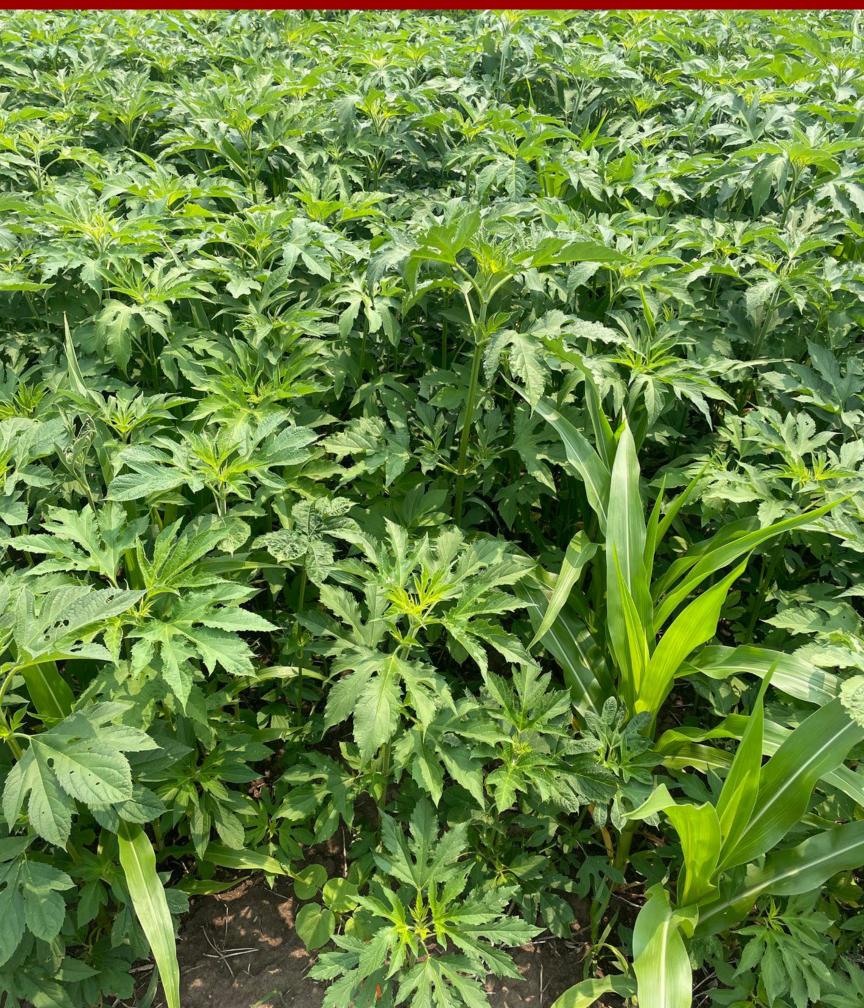

#### **Trial Information**

Trial Sponsor(s): BASF

Objective: Evaluate weed control and crop safety of PRE and

POST applications of \*Surtain

Crop: Corn

Variety: DKC50-87 RIB

Weed species (pressure): giant ragweed (high-very high)

<sup>&</sup>lt;sup>a</sup>Visual control from 70-100% is illustrated on a color scale with green representing greater weed control values.

<sup>&</sup>lt;sup>b</sup>Did not take yield data from PRE only treatments as there was very little corn in these plots due to heavy giant ragweed competion.