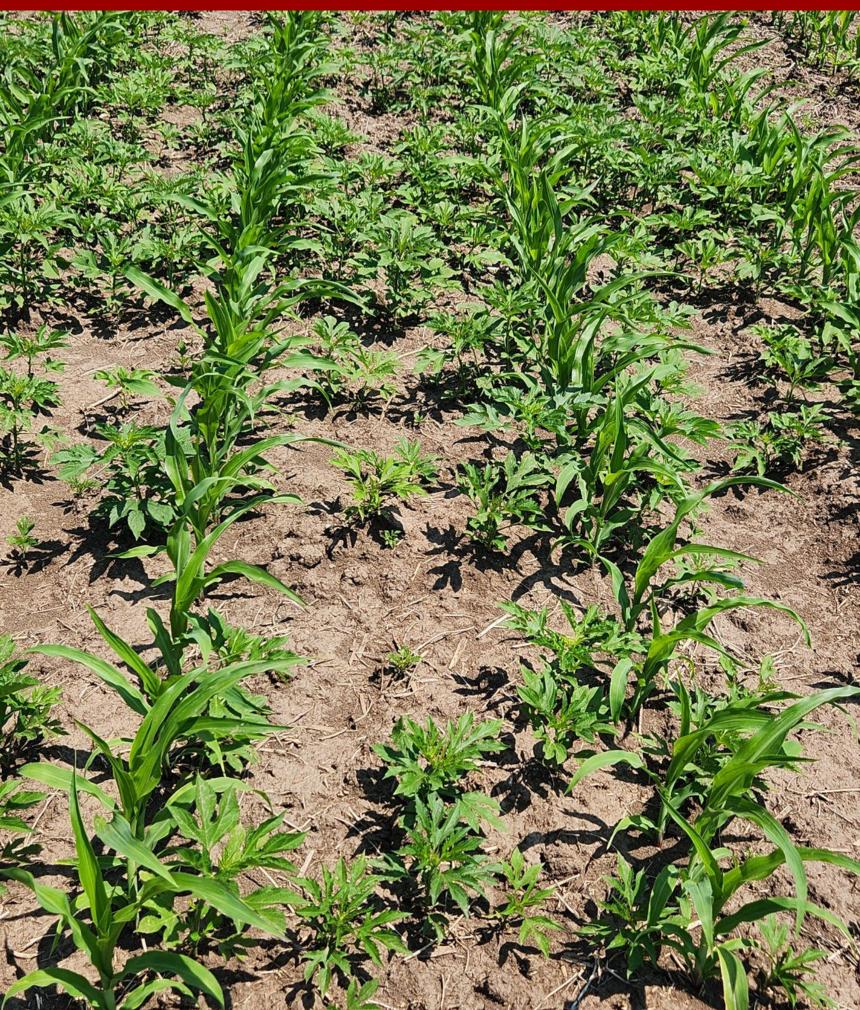

|                                                                                                                            | Injury <sup>d</sup> (9 |       |       | Giant Ragweed (%) |       |       |                       |
|----------------------------------------------------------------------------------------------------------------------------|------------------------|-------|-------|-------------------|-------|-------|-----------------------|
| Trt # Herbicide (rate acre <sup>-1</sup> )                                                                                 | 6/2                    | 6/8   | 5/25  | 6/2               | 6/8   | 6/27  | bu acre <sup>-1</sup> |
| 1 Check Untreated                                                                                                          | 0                      | 0     | 0     | 0                 | 0     | 0     |                       |
| One-Pass – PRE (5/4)                                                                                                       |                        |       |       |                   |       |       |                       |
| 2 Acuron (1.5 qt)                                                                                                          | 0                      | 0     | 82    | 70                | 69    | 30    |                       |
| 3 Degree XTRA (2 qt)                                                                                                       | 0                      | 0     | 53    | 45                | 24    | 16    |                       |
| 4 Trivolt SC (12 fl oz)                                                                                                    | 0                      | 0     | 70    | 64                | 65    | 31    |                       |
| 5 Surtain (14 fl oz)                                                                                                       | 0                      | 0     | 80    | 57                | 42    | 18    |                       |
| 7 Surtain (17 fl oz)                                                                                                       | 0                      | 0     | 81    | 63                | 43    | 17    |                       |
| One-Pass – EPOST (5/25)                                                                                                    |                        |       | EPOST |                   |       |       |                       |
| 9 Surtain (14 fl oz) + Clarity (8 fl oz) + atrazine (2 pt) + Roundup PM3 (30 fl oz) + 1% COC + AMS <sup>c</sup>            | 5.5                    | 4.8   | 0     | 86                | 87    | 83    | 165 -                 |
| Two-Pass – PRE (5/4) fb POST (6/2)                                                                                         |                        |       | POST  |                   |       |       |                       |
| Surtain (14 fl oz) <b>fb</b> Armezon PRO (16 fl oz) + atrazine (1 pt) + Roundup PM3 (30 fl oz) + 1% COC + AMS <sup>c</sup> | 0                      | 8.0   | 81    | 64                | 90    | 86    | 167 -                 |
| Surtain (14 fl oz) <b>fb</b> Status (5 oz) + Zidua SC (2.5 fl oz) + Roundup PM3 (30 fl oz) + 0.25% NIS + AMS <sup>c</sup>  | 0                      | 2.5   | 83    | 63                | 100   | 90    | 177 -                 |
| LSD (α=0.10)                                                                                                               | 0.3                    | 0.6   | 5     | 13                | 14    | 16    | ns                    |
| p value                                                                                                                    | <.001                  | <.001 | <.001 | 0.003             | <.001 | <.001 | 0.2109                |

<sup>&</sup>lt;sup>c</sup>Dry AMS applied at 8.5 lb/100 gal

dCorn injury = % leaf necrosis (burn)

Plot pictures taken on 5/25 21 days after the PRE application

Plot pictures taken on 6/2
29 days after the PRE application
8 days after the EPOST application
The day of the POST application