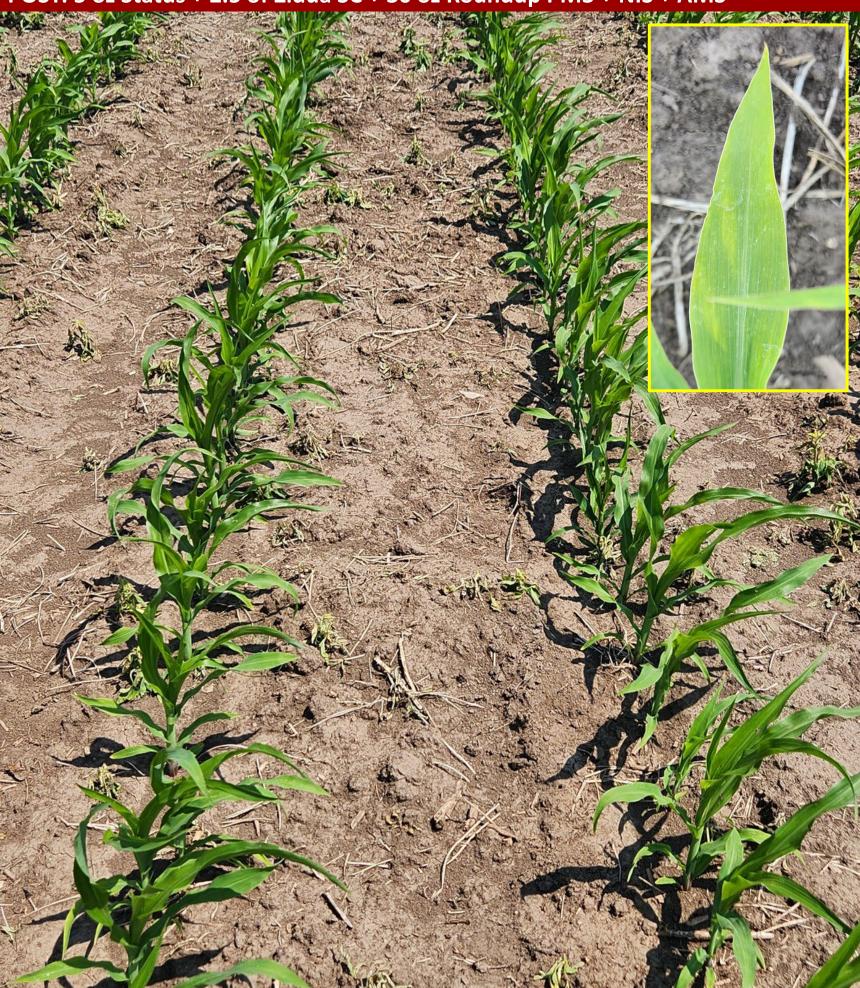

EPOST: 14 oz Surtain + 8 oz Clarity + 2 pt ATZ + 30 oz RU PM3 + COC + AMS

POST: 16 oz Armezon PRO + 1 pt ATZ + 30 oz Roundup PM3 + COC + AMS

POST: 5 oz Status + 2.5 of Zidua SC + 30 oz Roundup PM3 + NIS + AMS

POST: 16 oz Armezon PRO + 1 pt ATZ + 30 oz Roundup PM3 + COC + AMS

PRE: 14 fl oz Surtain fb

POST: 5 oz Status + 2.5 of Zidua SC + 30 oz Roundup PM3 + NIS + AMS