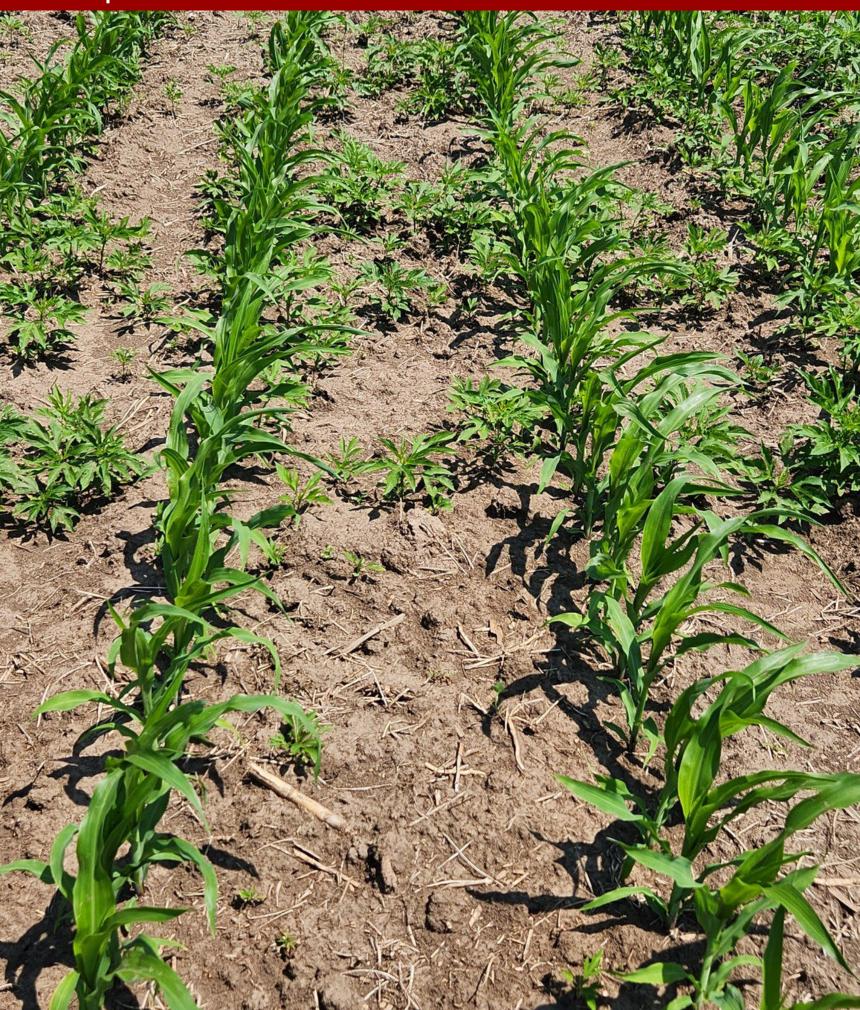

|                                                                                                                            | Injury <sup>d</sup> (9 |       |       | Giant Ragweed (%) |       |       |                       |
|----------------------------------------------------------------------------------------------------------------------------|------------------------|-------|-------|-------------------|-------|-------|-----------------------|
| Trt # Herbicide (rate acre <sup>-1</sup> )                                                                                 | 6/2                    | 6/8   | 5/25  | 6/2               | 6/8   | 6/27  | bu acre <sup>-1</sup> |
| 1 Check Untreated                                                                                                          | 0                      | 0     | 0     | 0                 | 0     | 0     |                       |
| One-Pass – PRE (5/4)                                                                                                       |                        |       |       |                   |       |       |                       |
| 2 Acuron (1.5 qt)                                                                                                          | 0                      | 0     | 82    | 70                | 69    | 30    |                       |
| 3 Degree XTRA (2 qt)                                                                                                       | 0                      | 0     | 53    | 45                | 24    | 16    |                       |
| 4 Trivolt SC (12 fl oz)                                                                                                    | 0                      | 0     | 70    | 64                | 65    | 31    |                       |
| 5 Surtain (14 fl oz)                                                                                                       | 0                      | 0     | 80    | 57                | 42    | 18    |                       |
| 7 Surtain (17 fl oz)                                                                                                       | 0                      | 0     | 81    | 63                | 43    | 17    |                       |
| One-Pass – EPOST (5/25)                                                                                                    |                        |       | EPOST |                   |       |       |                       |
| 9 Surtain (14 fl oz) + Clarity (8 fl oz) + atrazine (2 pt) + Roundup PM3 (30 fl oz) + 1% COC + AMS <sup>c</sup>            | 5.5                    | 4.8   | 0     | 86                | 87    | 83    | 165 -                 |
| Two-Pass – PRE (5/4) fb POST (6/2)                                                                                         |                        |       | POST  |                   |       |       |                       |
| Surtain (14 fl oz) <b>fb</b> Armezon PRO (16 fl oz) + atrazine (1 pt) + Roundup PM3 (30 fl oz) + 1% COC + AMS <sup>c</sup> | 0                      | 8.0   | 81    | 64                | 90    | 86    | 167 -                 |
| Surtain (14 fl oz) <b>fb</b> Status (5 oz) + Zidua SC (2.5 fl oz) + Roundup PM3 (30 fl oz) + 0.25% NIS + AMS <sup>c</sup>  | 0                      | 2.5   | 83    | 63                | 100   | 90    | 177 -                 |
| LSD (α=0.10)                                                                                                               | 0.3                    | 0.6   | 5     | 13                | 14    | 16    | ns                    |
| p value                                                                                                                    | <.001                  | <.001 | <.001 | 0.003             | <.001 | <.001 | 0.2109                |

<sup>&</sup>lt;sup>a</sup>Visual control from 70-100% is illustrated on a color scale with green representing greater weed control values.

<sup>&</sup>lt;sup>b</sup>Did not take yield data from PRE only treatments as there was very little corn in these plots due to heavy giant ragweed competion.