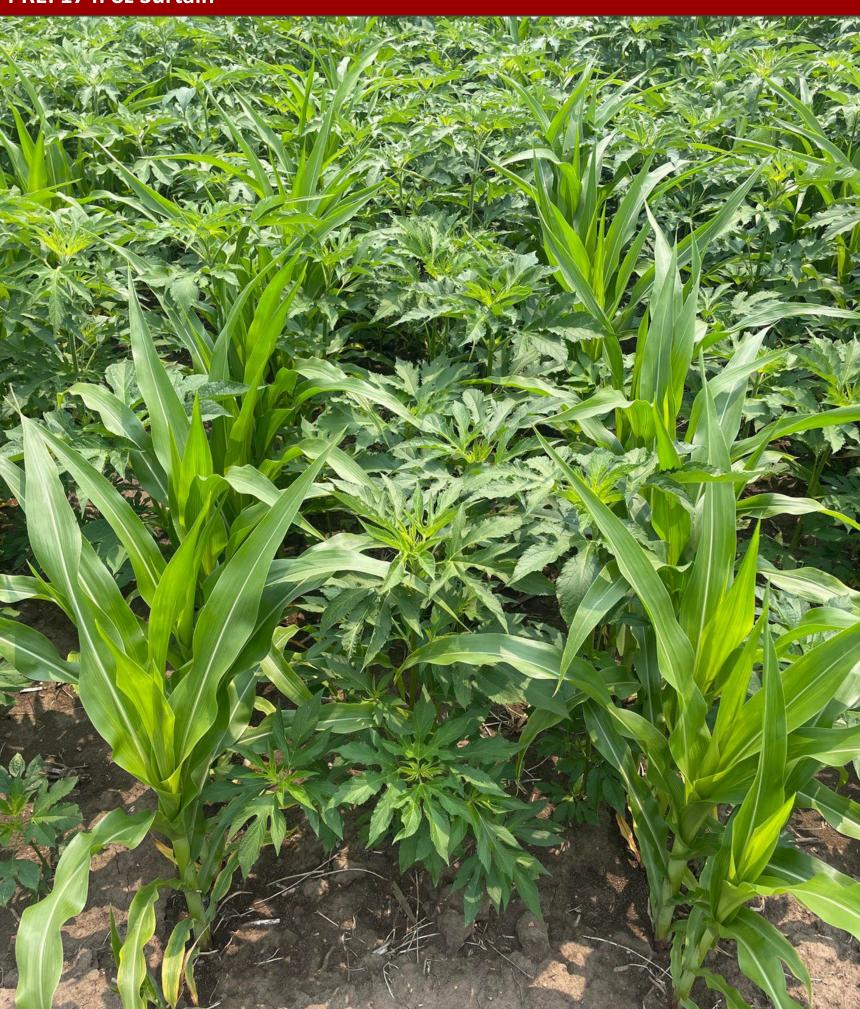

<sup>&</sup>lt;sup>a</sup>Visual control from 70-100% is illustrated on a color scale with green representing greater weed control values.

<sup>&</sup>lt;sup>b</sup>Did not take yield data from PRE only treatments as there was very little corn in these plots due to heavy giant ragweed competion.

<sup>&</sup>lt;sup>c</sup>Dry AMS applied at 8.5 lb/100 gal

dCorn injury = % leaf necrosis (burn)

Plot pictures taken on 5/25 21 days after the PRE application

Plot pictures taken on 6/2
29 days after the PRE application
8 days after the EPOST application
The day of the POST application