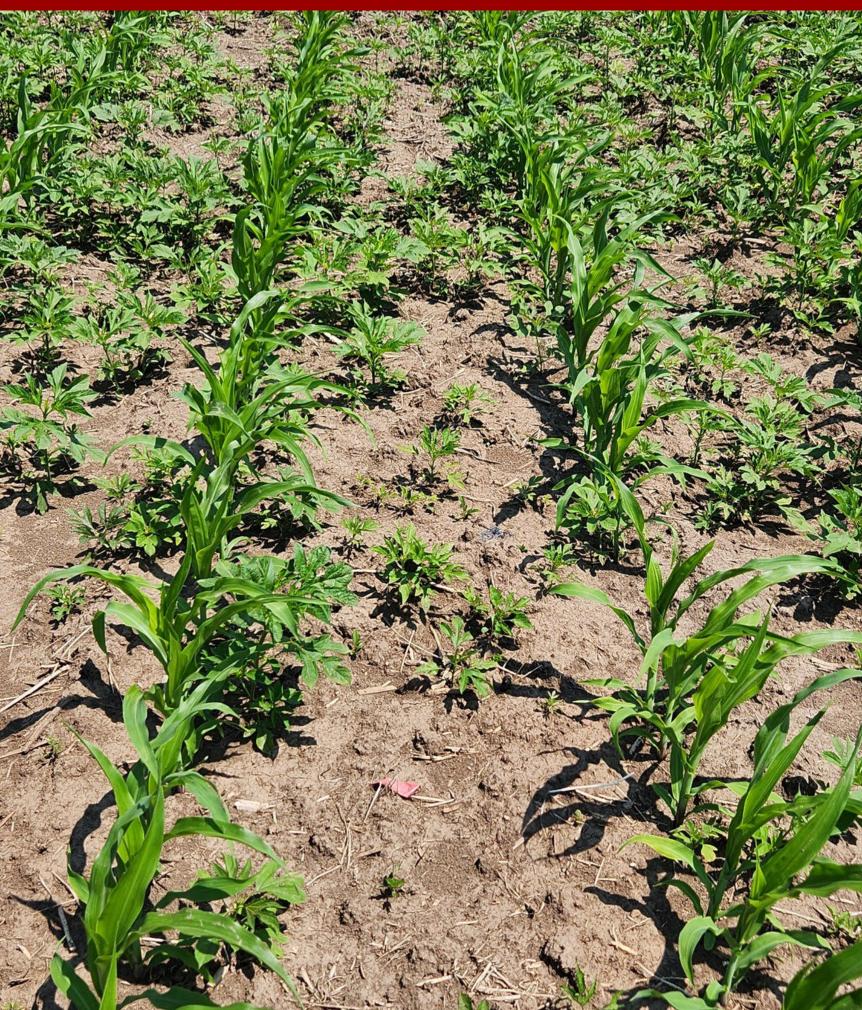

|                                                                                                                            | Injury <sup>d</sup> (9 |       |       | Giant Ragweed (%) |       |       |                       |
|----------------------------------------------------------------------------------------------------------------------------|------------------------|-------|-------|-------------------|-------|-------|-----------------------|
| Trt # Herbicide (rate acre <sup>-1</sup> )                                                                                 | 6/2                    | 6/8   | 5/25  | 6/2               | 6/8   | 6/27  | bu acre <sup>-1</sup> |
| 1 Check Untreated                                                                                                          | 0                      | 0     | 0     | 0                 | 0     | 0     |                       |
| One-Pass – PRE (5/4)                                                                                                       |                        |       |       |                   |       |       |                       |
| 2 Acuron (1.5 qt)                                                                                                          | 0                      | 0     | 82    | 70                | 69    | 30    |                       |
| 3 Degree XTRA (2 qt)                                                                                                       | 0                      | 0     | 53    | 45                | 24    | 16    |                       |
| 4 Trivolt SC (12 fl oz)                                                                                                    | 0                      | 0     | 70    | 64                | 65    | 31    |                       |
| 5 Surtain (14 fl oz)                                                                                                       | 0                      | 0     | 80    | 57                | 42    | 18    |                       |
| 7 Surtain (17 fl oz)                                                                                                       | 0                      | 0     | 81    | 63                | 43    | 17    |                       |
| One-Pass – EPOST (5/25)                                                                                                    |                        |       | EPOST |                   |       |       |                       |
| 9 Surtain (14 fl oz) + Clarity (8 fl oz) + atrazine (2 pt) + Roundup PM3 (30 fl oz) + 1% COC + AMS <sup>c</sup>            | 5.5                    | 4.8   | 0     | 86                | 87    | 83    | 165 -                 |
| Two-Pass – PRE (5/4) fb POST (6/2)                                                                                         |                        |       | POST  |                   |       |       |                       |
| Surtain (14 fl oz) <b>fb</b> Armezon PRO (16 fl oz) + atrazine (1 pt) + Roundup PM3 (30 fl oz) + 1% COC + AMS <sup>c</sup> | 0                      | 8.0   | 81    | 64                | 90    | 86    | 167 -                 |
| Surtain (14 fl oz) <b>fb</b> Status (5 oz) + Zidua SC (2.5 fl oz) + Roundup PM3 (30 fl oz) + 0.25% NIS + AMS <sup>c</sup>  | 0                      | 2.5   | 83    | 63                | 100   | 90    | 177 -                 |
| LSD (α=0.10)                                                                                                               | 0.3                    | 0.6   | 5     | 13                | 14    | 16    | ns                    |
| p value                                                                                                                    | <.001                  | <.001 | <.001 | 0.003             | <.001 | <.001 | 0.2109                |

<sup>&</sup>lt;sup>c</sup>Dry AMS applied at 8.5 lb/100 gal

dCorn injury = % leaf necrosis (burn)

Plot pictures taken on 5/25 21 days after the PRE application

Plot pictures taken on 6/2
29 days after the PRE application
8 days after the EPOST application
The day of the POST application