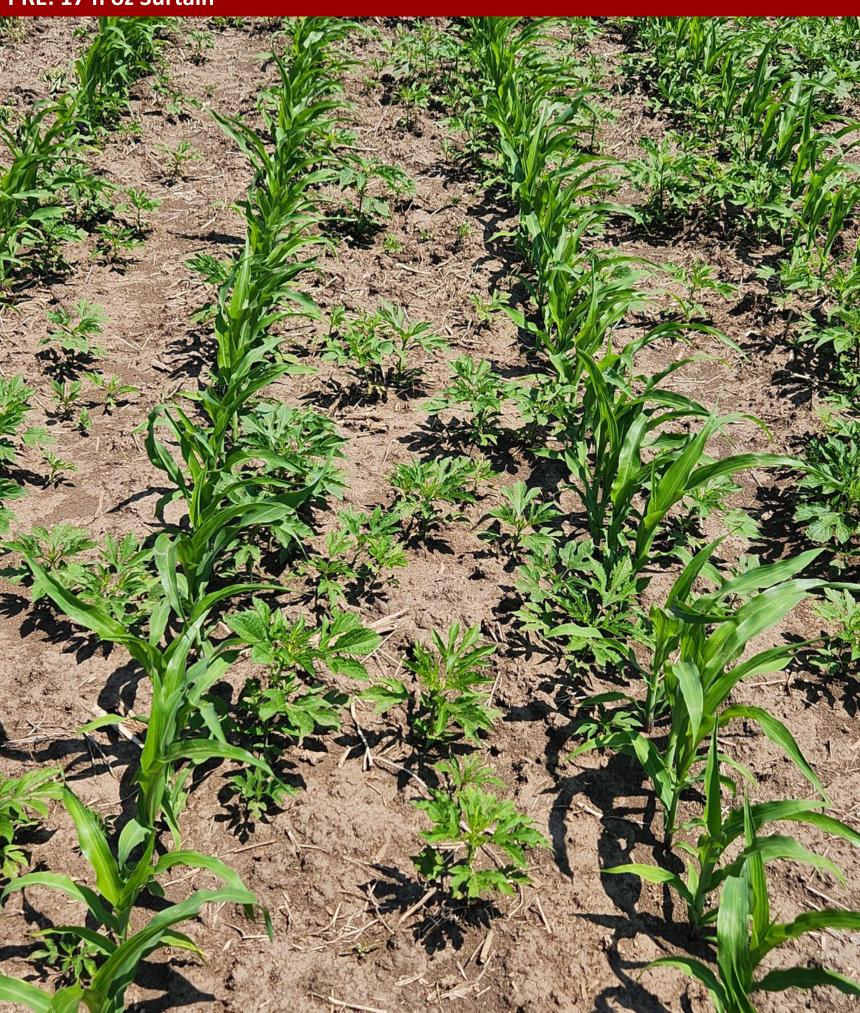

|                                                                                                                            | Injury <sup>d</sup> (9 |       |       | Giant Ragweed (%) |       |       |                       |
|----------------------------------------------------------------------------------------------------------------------------|------------------------|-------|-------|-------------------|-------|-------|-----------------------|
| Trt # Herbicide (rate acre <sup>-1</sup> )                                                                                 | 6/2                    | 6/8   | 5/25  | 6/2               | 6/8   | 6/27  | bu acre <sup>-1</sup> |
| 1 Check Untreated                                                                                                          | 0                      | 0     | 0     | 0                 | 0     | 0     |                       |
| One-Pass – PRE (5/4)                                                                                                       |                        |       |       |                   |       |       |                       |
| 2 Acuron (1.5 qt)                                                                                                          | 0                      | 0     | 82    | 70                | 69    | 30    |                       |
| 3 Degree XTRA (2 qt)                                                                                                       | 0                      | 0     | 53    | 45                | 24    | 16    |                       |
| 4 Trivolt SC (12 fl oz)                                                                                                    | 0                      | 0     | 70    | 64                | 65    | 31    |                       |
| 5 Surtain (14 fl oz)                                                                                                       | 0                      | 0     | 80    | 57                | 42    | 18    |                       |
| 7 Surtain (17 fl oz)                                                                                                       | 0                      | 0     | 81    | 63                | 43    | 17    |                       |
| One-Pass – EPOST (5/25)                                                                                                    |                        |       | EPOST |                   |       |       |                       |
| 9 Surtain (14 fl oz) + Clarity (8 fl oz) + atrazine (2 pt) + Roundup PM3 (30 fl oz) + 1% COC + AMS <sup>c</sup>            | 5.5                    | 4.8   | 0     | 86                | 87    | 83    | 165 -                 |
| Two-Pass – PRE (5/4) fb POST (6/2)                                                                                         |                        |       | POST  |                   |       |       |                       |
| Surtain (14 fl oz) <b>fb</b> Armezon PRO (16 fl oz) + atrazine (1 pt) + Roundup PM3 (30 fl oz) + 1% COC + AMS <sup>c</sup> | 0                      | 8.0   | 81    | 64                | 90    | 86    | 167 -                 |
| Surtain (14 fl oz) <b>fb</b> Status (5 oz) + Zidua SC (2.5 fl oz) + Roundup PM3 (30 fl oz) + 0.25% NIS + AMS <sup>c</sup>  | 0                      | 2.5   | 83    | 63                | 100   | 90    | 177 -                 |
| LSD (α=0.10)                                                                                                               | 0.3                    | 0.6   | 5     | 13                | 14    | 16    | ns                    |
| p value                                                                                                                    | <.001                  | <.001 | <.001 | 0.003             | <.001 | <.001 | 0.2109                |

<sup>&</sup>lt;sup>c</sup>Dry AMS applied at 8.5 lb/100 gal

dCorn injury = % leaf necrosis (burn)

Plot pictures taken on 5/25 21 days after the PRE application

Plot pictures taken on 6/2
29 days after the PRE application
8 days after the EPOST application
The day of the POST application