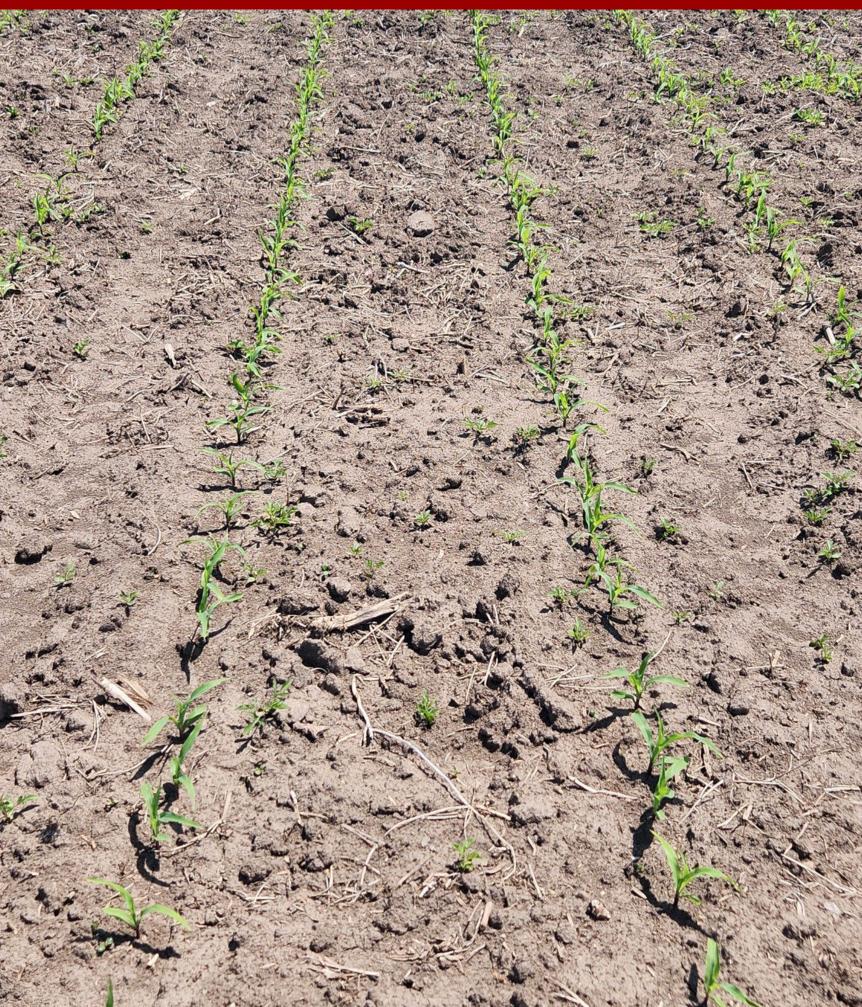

<sup>&</sup>lt;sup>c</sup>Dry AMS applied at 8.5 lb/100 gal

dCorn injury = % leaf necrosis (burn)

Plot pictures taken on 5/25 21 days after the PRE application

Plot pictures taken on 6/2
29 days after the PRE application
8 days after the EPOST application
The day of the POST application