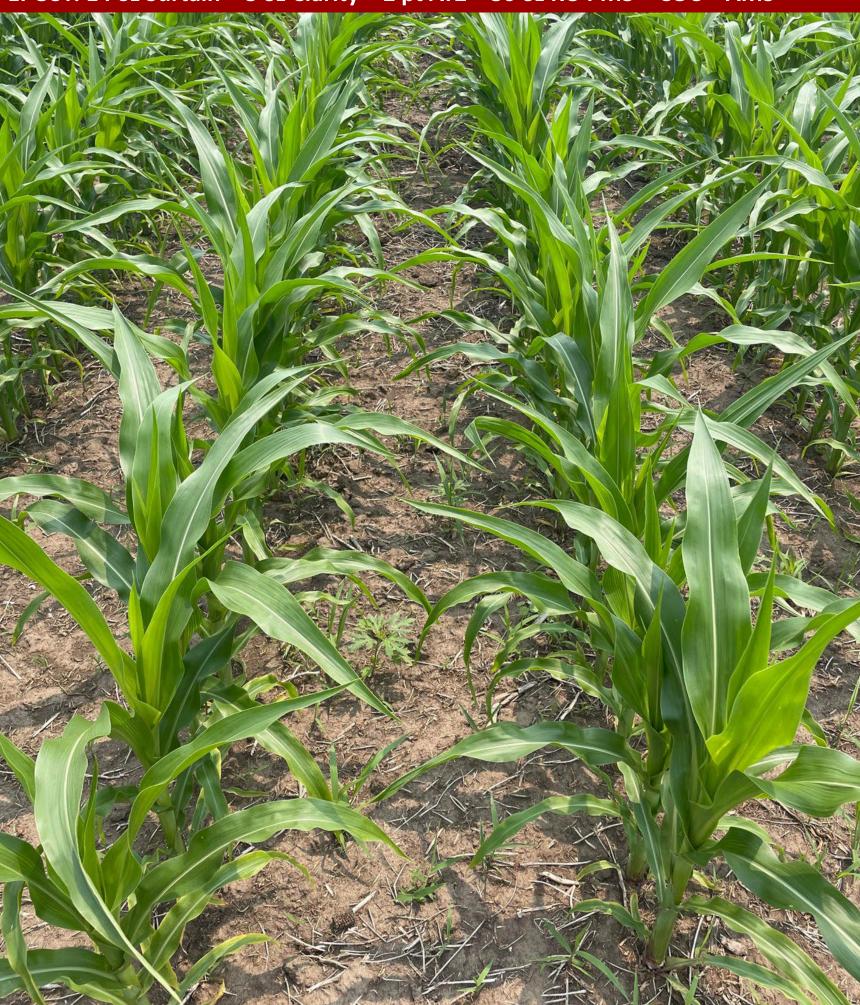

<sup>&</sup>lt;sup>c</sup>Dry AMS applied at 8.5 lb/100 gal

dCorn injury = % leaf necrosis (burn)

Plot pictures taken on 5/25 21 days after the PRE application

Plot pictures taken on 6/2
29 days after the PRE application
8 days after the EPOST application
The day of the POST application

EPOST: 14 oz Surtain + 8 oz Clarity + 2 pt ATZ + 30 oz RU PM3 + COC + AMS

8 days after EPOST (6/2) EPOST: 14 oz Surtain + 8 oz Clarity + 2 pt ATZ + 30 oz RU PM3 + COC + AMS

Plot pictures taken on 6/8
35 days after the PRE application
14 days after the EPOST application
6 days after the POST application