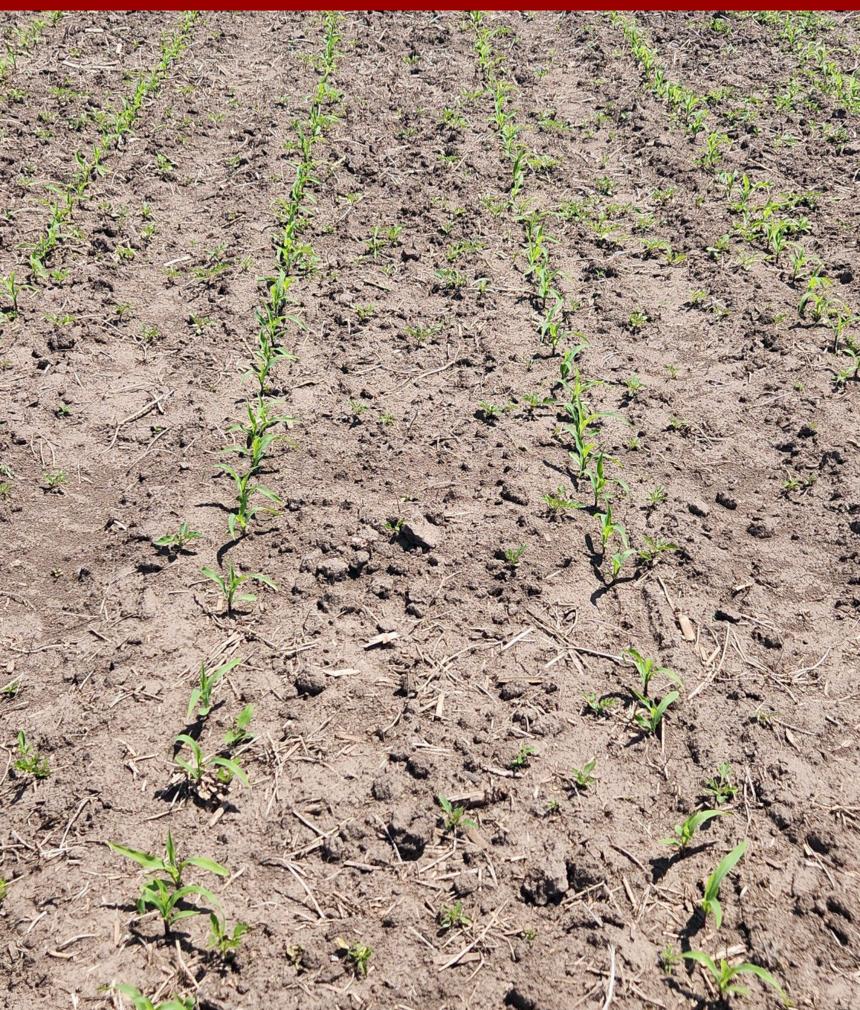

<sup>&</sup>lt;sup>c</sup>Dry AMS applied at 8.5 lb/100 gal

dCorn injury = % leaf necrosis (burn)

Plot pictures taken on 5/25 21 days after the PRE application

Plot pictures taken on 6/2
29 days after the PRE application
8 days after the EPOST application
The day of the POST application