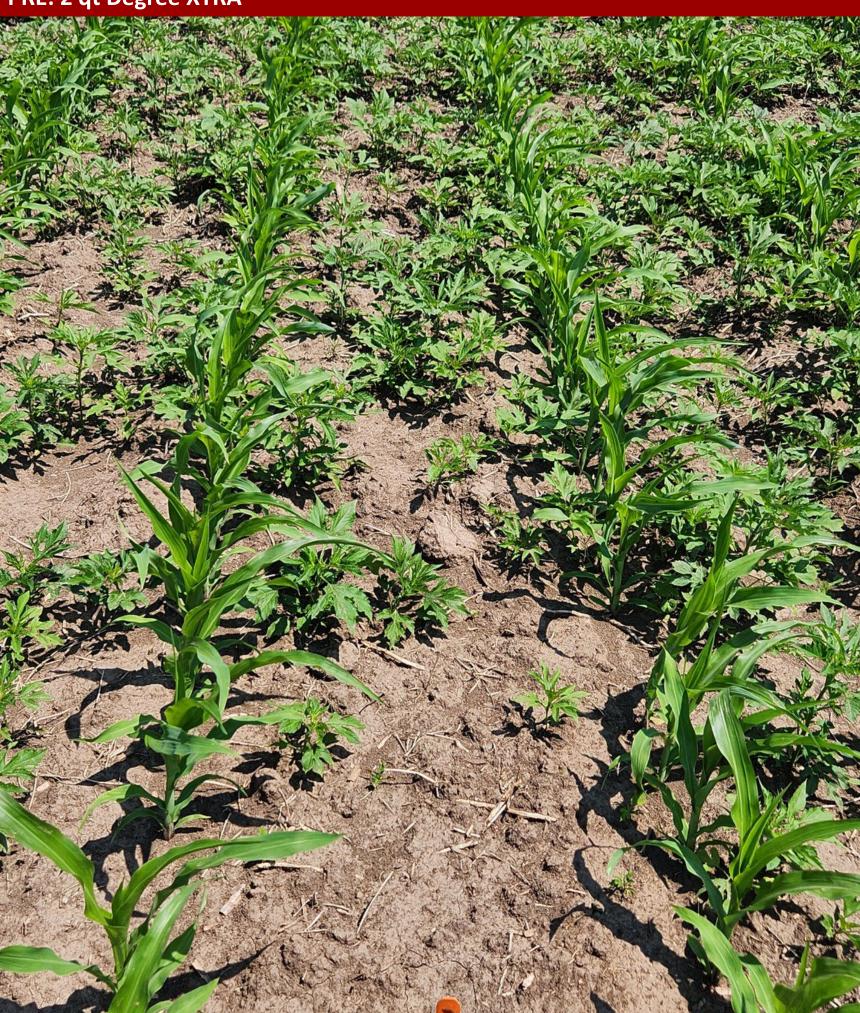

|                                                                                                                            | Injury <sup>d</sup> (9 |       |       | Giant Ragweed (%) |       |       |                       |
|----------------------------------------------------------------------------------------------------------------------------|------------------------|-------|-------|-------------------|-------|-------|-----------------------|
| Trt # Herbicide (rate acre <sup>-1</sup> )                                                                                 | 6/2                    | 6/8   | 5/25  | 6/2               | 6/8   | 6/27  | bu acre <sup>-1</sup> |
| 1 Check Untreated                                                                                                          | 0                      | 0     | 0     | 0                 | 0     | 0     |                       |
| One-Pass – PRE (5/4)                                                                                                       |                        |       |       |                   |       |       |                       |
| 2 Acuron (1.5 qt)                                                                                                          | 0                      | 0     | 82    | 70                | 69    | 30    |                       |
| 3 Degree XTRA (2 qt)                                                                                                       | 0                      | 0     | 53    | 45                | 24    | 16    |                       |
| 4 Trivolt SC (12 fl oz)                                                                                                    | 0                      | 0     | 70    | 64                | 65    | 31    |                       |
| 5 Surtain (14 fl oz)                                                                                                       | 0                      | 0     | 80    | 57                | 42    | 18    |                       |
| 7 Surtain (17 fl oz)                                                                                                       | 0                      | 0     | 81    | 63                | 43    | 17    |                       |
| One-Pass – EPOST (5/25)                                                                                                    |                        |       | EPOST |                   |       |       |                       |
| 9 Surtain (14 fl oz) + Clarity (8 fl oz) + atrazine (2 pt) + Roundup PM3 (30 fl oz) + 1% COC + AMS <sup>c</sup>            | 5.5                    | 4.8   | 0     | 86                | 87    | 83    | 165 -                 |
| Two-Pass – PRE (5/4) fb POST (6/2)                                                                                         |                        |       | POST  |                   |       |       |                       |
| Surtain (14 fl oz) <b>fb</b> Armezon PRO (16 fl oz) + atrazine (1 pt) + Roundup PM3 (30 fl oz) + 1% COC + AMS <sup>c</sup> | 0                      | 8.0   | 81    | 64                | 90    | 86    | 167 -                 |
| Surtain (14 fl oz) <b>fb</b> Status (5 oz) + Zidua SC (2.5 fl oz) + Roundup PM3 (30 fl oz) + 0.25% NIS + AMS <sup>c</sup>  | 0                      | 2.5   | 83    | 63                | 100   | 90    | 177 -                 |
| LSD (α=0.10)                                                                                                               | 0.3                    | 0.6   | 5     | 13                | 14    | 16    | ns                    |
| p value                                                                                                                    | <.001                  | <.001 | <.001 | 0.003             | <.001 | <.001 | 0.2109                |

<sup>&</sup>lt;sup>c</sup>Dry AMS applied at 8.5 lb/100 gal

dCorn injury = % leaf necrosis (burn)

Plot pictures taken on 5/25 21 days after the PRE application

Plot pictures taken on 6/2
29 days after the PRE application
8 days after the EPOST application
The day of the POST application