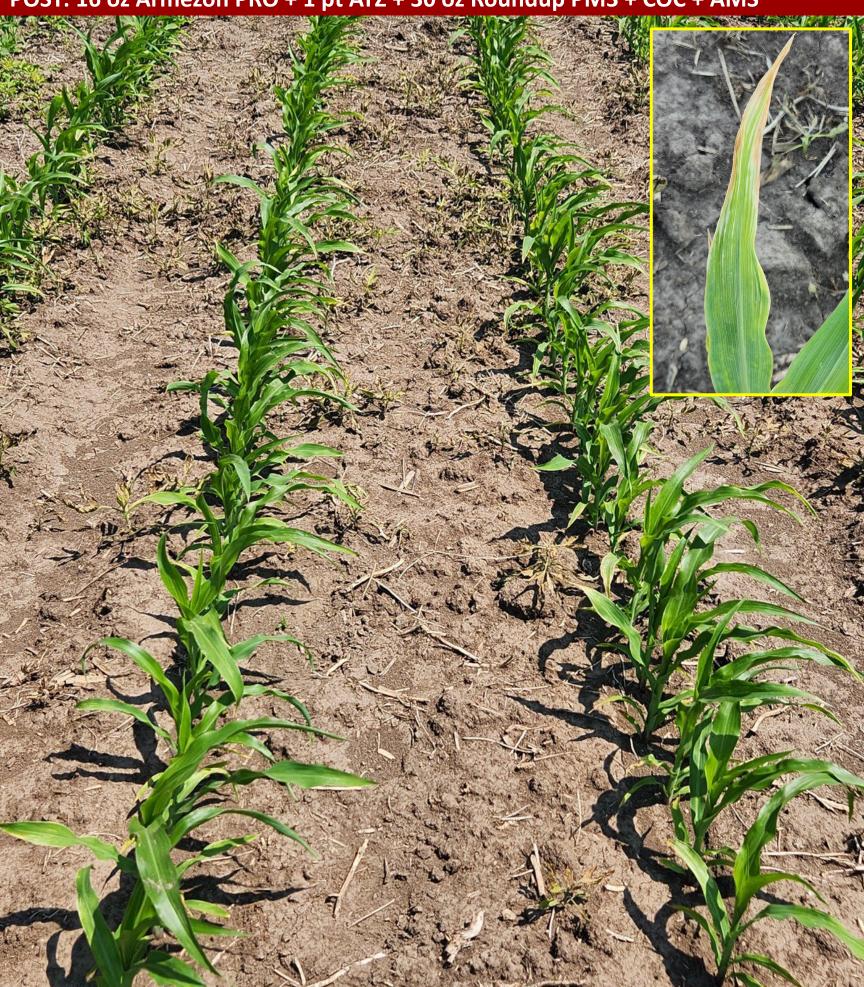

EPOST: 14 oz Surtain + 8 oz Clarity + 2 pt ATZ + 30 oz RU PM3 + COC + AMS

POST: 16 oz Armezon PRO + 1 pt ATZ + 30 oz Roundup PM3 + COC + AMS

POST: 5 oz Status + 2.5 of Zidua SC + 30 oz Roundup PM3 + NIS + AMS

Plot pictures taken on 6/27
54 days after the PRE application
33 days after the EPOST application
25 days after the POST application

EPOST: 14 oz Surtain + 8 oz Clarity + 2 pt ATZ + 30 oz RU PM3 + COC + AMS

POST: 16 oz Armezon PRO + 1 pt ATZ + 30 oz Roundup PM3 + COC + AMS

PRE: 14 fl oz Surtain fb

POST: 5 oz Status + 2.5 of Zidua SC + 30 oz Roundup PM3 + NIS + AMS