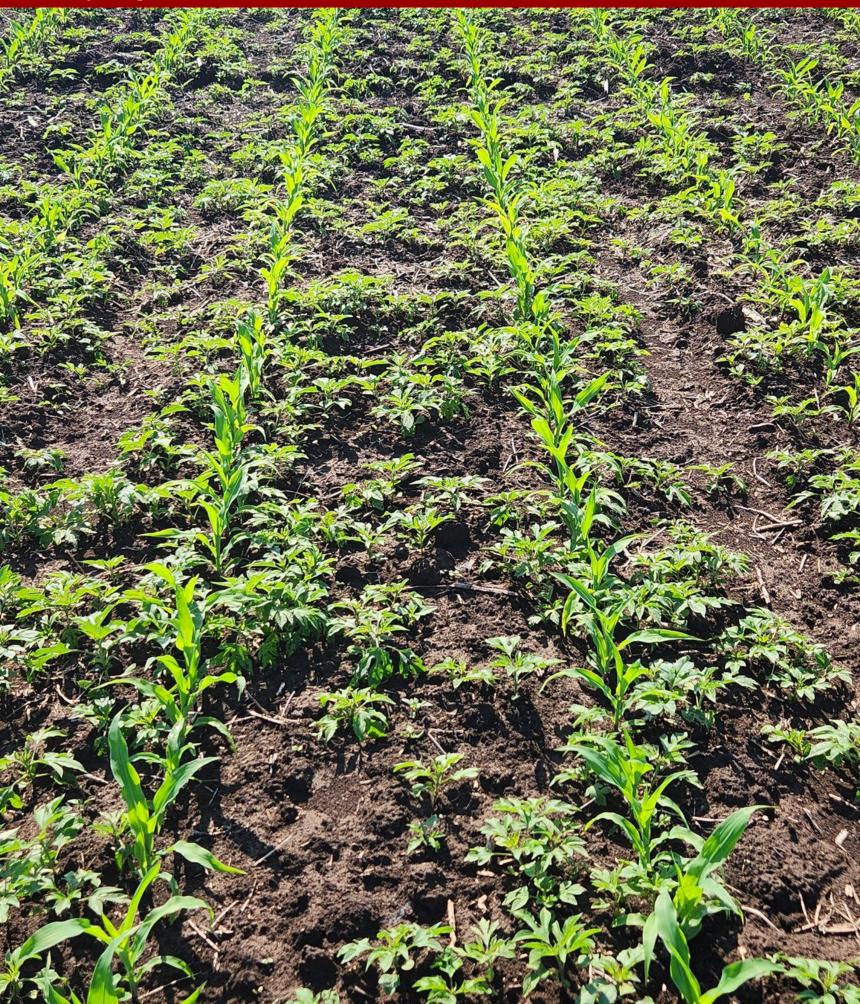

<sup>&</sup>lt;sup>c</sup>Dry AMS applied at 8.5 lb/100 gal

dCorn injury = % leaf necrosis (burn)

Plot pictures taken on 5/25 21 days after the PRE application

Plot pictures taken on 6/2
29 days after the PRE application
8 days after the EPOST application
The day of the POST application

EPOST: 14 oz Surtain + 8 oz Clarity + 2 pt ATZ + 30 oz RU PM3 + COC + AMS

8 days after EPOST (6/2) EPOST: 14 oz Surtain + 8 oz Clarity + 2 pt ATZ + 30 oz RU PM3 + COC + AMS

Plot pictures taken on 6/8
35 days after the PRE application
14 days after the EPOST application
6 days after the POST application