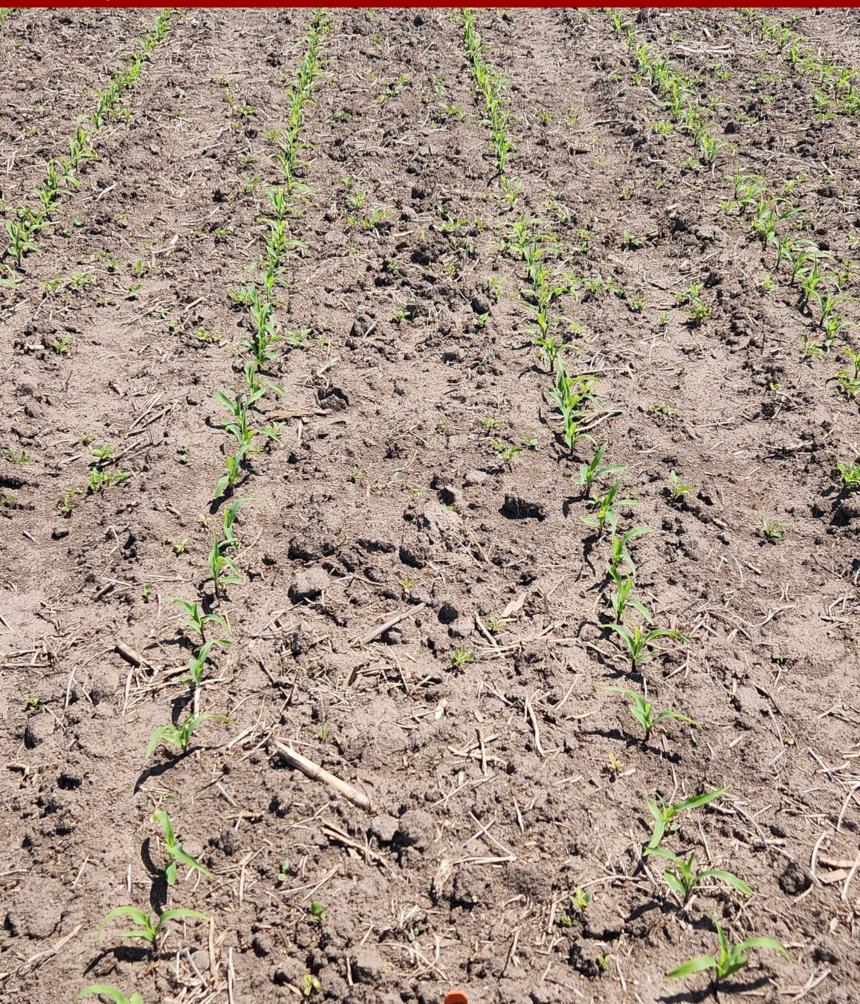

<sup>&</sup>lt;sup>c</sup>Dry AMS applied at 8.5 lb/100 gal

dCorn injury = % leaf necrosis (burn)

Plot pictures taken on 5/25 21 days after the PRE application

Plot pictures taken on 6/2
29 days after the PRE application
8 days after the EPOST application
The day of the POST application