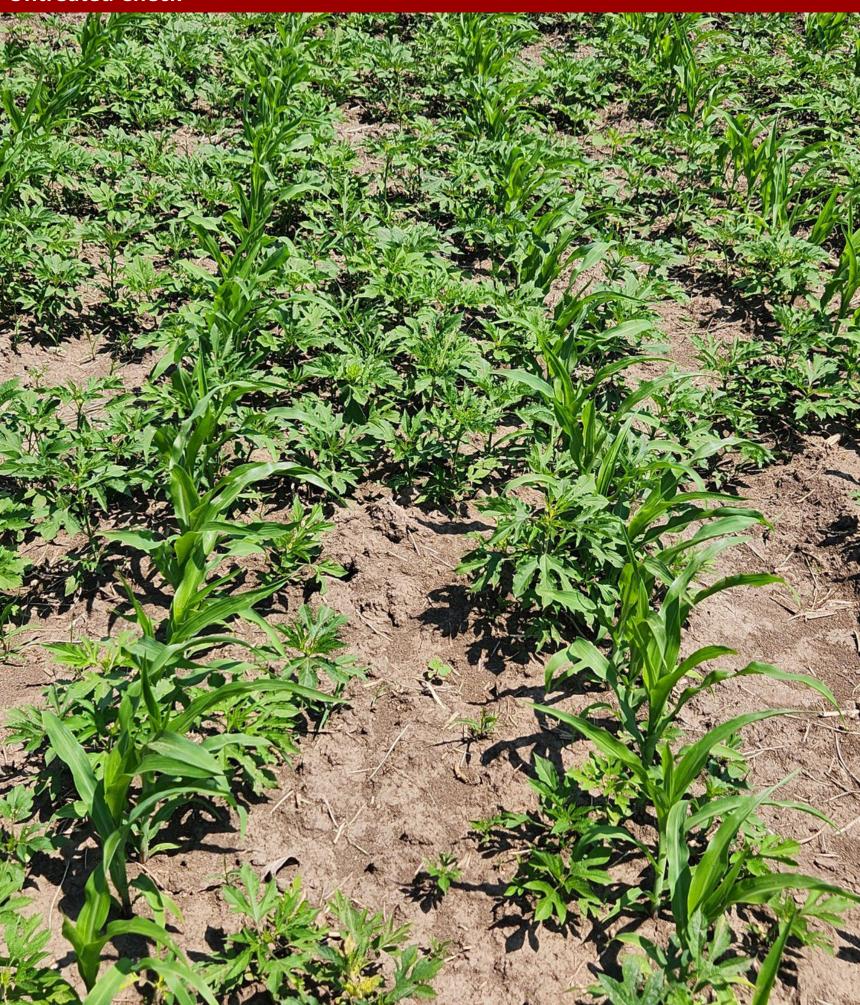

|                                                                                                                            | Injury <sup>d</sup> (9 |       |       | Giant Ragweed (%) |       |       |                       |
|----------------------------------------------------------------------------------------------------------------------------|------------------------|-------|-------|-------------------|-------|-------|-----------------------|
| Trt # Herbicide (rate acre <sup>-1</sup> )                                                                                 | 6/2                    | 6/8   | 5/25  | 6/2               | 6/8   | 6/27  | bu acre <sup>-1</sup> |
| 1 Check Untreated                                                                                                          | 0                      | 0     | 0     | 0                 | 0     | 0     |                       |
| One-Pass – PRE (5/4)                                                                                                       |                        |       |       |                   |       |       |                       |
| 2 Acuron (1.5 qt)                                                                                                          | 0                      | 0     | 82    | 70                | 69    | 30    |                       |
| 3 Degree XTRA (2 qt)                                                                                                       | 0                      | 0     | 53    | 45                | 24    | 16    |                       |
| 4 Trivolt SC (12 fl oz)                                                                                                    | 0                      | 0     | 70    | 64                | 65    | 31    |                       |
| 5 Surtain (14 fl oz)                                                                                                       | 0                      | 0     | 80    | 57                | 42    | 18    |                       |
| 7 Surtain (17 fl oz)                                                                                                       | 0                      | 0     | 81    | 63                | 43    | 17    |                       |
| One-Pass – EPOST (5/25)                                                                                                    |                        |       | EPOST |                   |       |       |                       |
| 9 Surtain (14 fl oz) + Clarity (8 fl oz) + atrazine (2 pt) + Roundup PM3 (30 fl oz) + 1% COC + AMS <sup>c</sup>            | 5.5                    | 4.8   | 0     | 86                | 87    | 83    | 165 -                 |
| Two-Pass – PRE (5/4) fb POST (6/2)                                                                                         |                        |       | POST  |                   |       |       |                       |
| Surtain (14 fl oz) <b>fb</b> Armezon PRO (16 fl oz) + atrazine (1 pt) + Roundup PM3 (30 fl oz) + 1% COC + AMS <sup>c</sup> | 0                      | 8.0   | 81    | 64                | 90    | 86    | 167 -                 |
| Surtain (14 fl oz) <b>fb</b> Status (5 oz) + Zidua SC (2.5 fl oz) + Roundup PM3 (30 fl oz) + 0.25% NIS + AMS <sup>c</sup>  | 0                      | 2.5   | 83    | 63                | 100   | 90    | 177 -                 |
| LSD (α=0.10)                                                                                                               | 0.3                    | 0.6   | 5     | 13                | 14    | 16    | ns                    |
| p value                                                                                                                    | <.001                  | <.001 | <.001 | 0.003             | <.001 | <.001 | 0.2109                |

<sup>&</sup>lt;sup>a</sup>Visual control from 70-100% is illustrated on a color scale with green representing greater weed control values.

<sup>&</sup>lt;sup>b</sup>Did not take yield data from PRE only treatments as there was very little corn in these plots due to heavy giant ragweed competion.