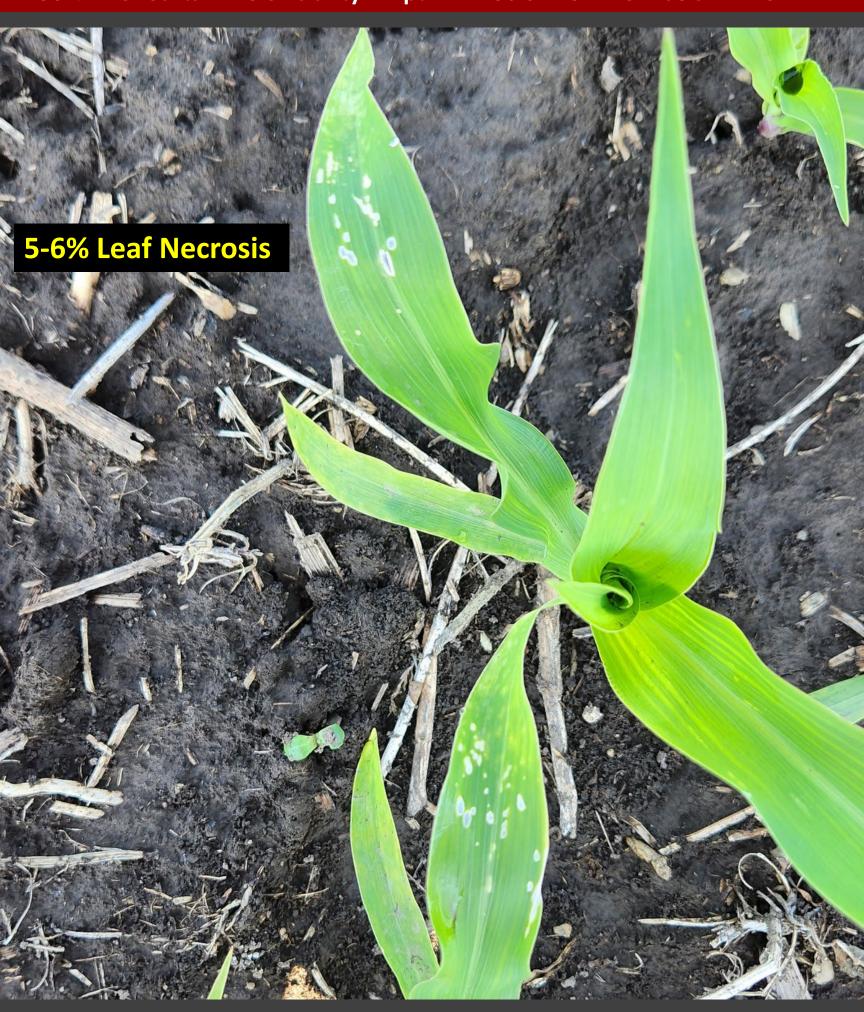

<sup>&</sup>lt;sup>c</sup>Dry AMS applied at 8.5 lb/100 gal

dCorn injury = % leaf necrosis (burn)

Plot pictures taken on 5/25 21 days after the PRE application

Plot pictures taken on 6/2
29 days after the PRE application
8 days after the EPOST application
The day of the POST application