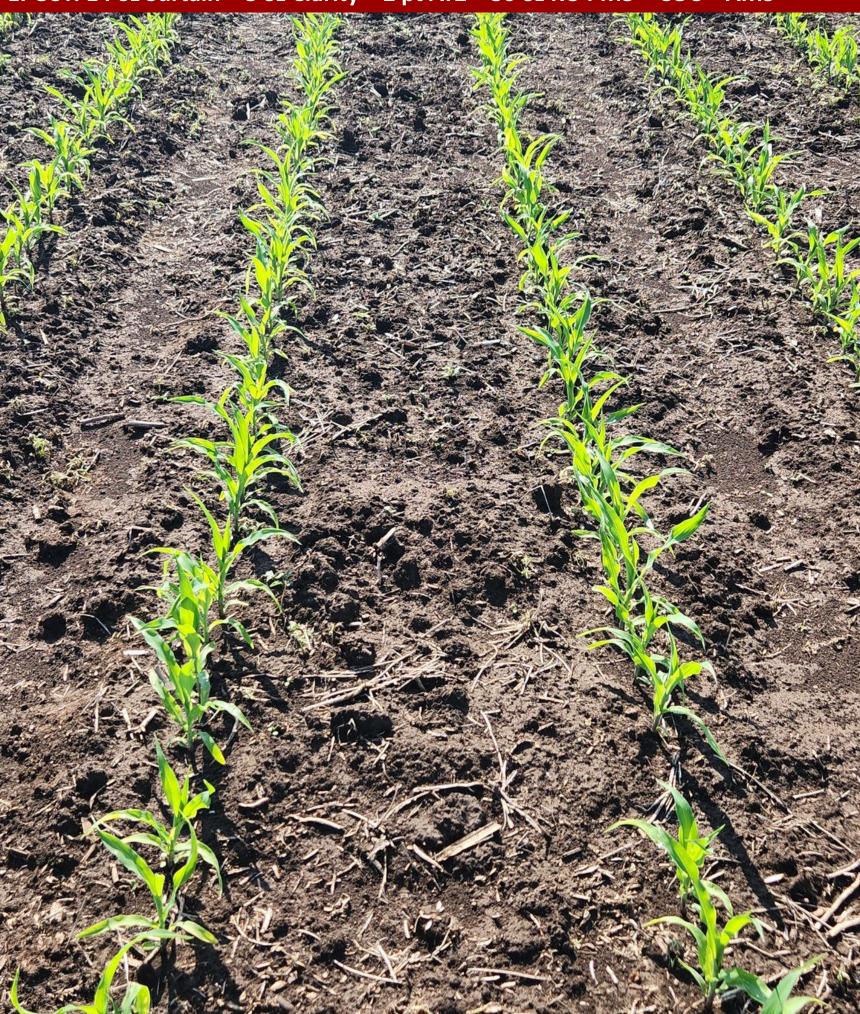

<sup>&</sup>lt;sup>c</sup>Dry AMS applied at 8.5 lb/100 gal

dCorn injury = % leaf necrosis (burn)

Plot pictures taken on 5/25 21 days after the PRE application

Plot pictures taken on 6/2
29 days after the PRE application
8 days after the EPOST application
The day of the POST application